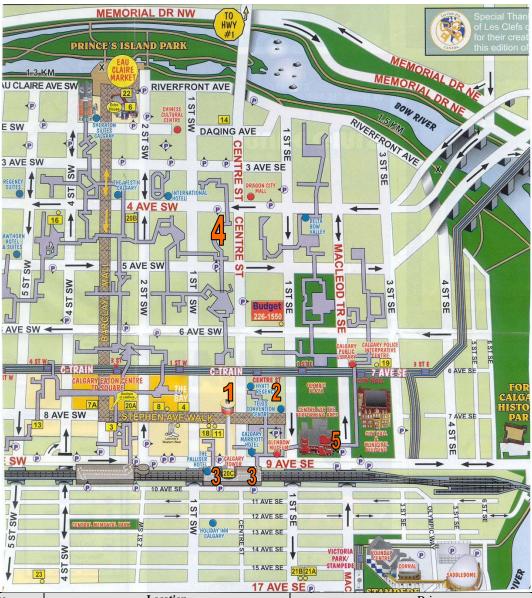

## HYATT REGENCY CALGARY – ALTERNATE PARKING

| Key<br># | Lot Name                    | Location                                                                                                            | Price                                                                                                                                                                                                                                                                                                                                                                       |
|----------|-----------------------------|---------------------------------------------------------------------------------------------------------------------|-----------------------------------------------------------------------------------------------------------------------------------------------------------------------------------------------------------------------------------------------------------------------------------------------------------------------------------------------------------------------------|
| 1        | WEST Parking<br>Lot 216     | 7 <sup>th</sup> Avenue & Centre Street (across from Hyatt)                                                          | Daytime Mon-Fri (05:00 - 19:00) \$11 per hour \$33.00 Daily Max Evenings and Weekends \$12.00 flat rate until 8:00am following day                                                                                                                                                                                                                                          |
| 2        | Telus Convention<br>Centre  | 7 <sup>th</sup> Avenue & 1 Street SE (attached to Hyatt via +15) 433 Stalls                                         | Daytime Mon-Fri (06:00 - 18:00) \$3.25 per ½ hr or portion, to MAX of \$22.00  Daytime Sat, Sun & Holidays (06:00 - 18:00) \$1.50 per ½ hr or portion to MAX of \$5.00  Evenings everyday (18:00 - 06:00) \$1.50 per ½ hr or portion, to MAX of \$4.00  **Enter after 16:00 Mon-Fri for evening rates: \$1.50 per ½ hr or portion, to MAX of \$4.00  Clearance: 2.05m (6'8) |
| 3        | Tower (Palliser)<br>Parkade | Two Entrances:  9th Ave & 1 Street SW (attached to Hyatt via +15)  10th Ave & Centre St (attached to Hyatt via +15) | Daytime Mon-Fri (06:00 - 18:00) \$2.75 per 30 min \$22.00 Daily Max.  Daytime Sat, Sun & Holidays (06:00 - 18:00) \$1.50 per ½ hr or portion to MAX of \$6.00 Evenings everyday (18:00 − 06:00) \$1.50 per ½ hr or portion, to MAX of \$5.00  **Enter after 18:00 Mon-Fri for evening rates: \$1.50 per ½ hr or portion, to MAX of \$5.00                                   |

| 4 | James Short  | Two Entrances:  112 – 5 Ave SW (attached to Hyatt via +15)  114- 4 Ave SW (attached to Hyatt via +15)                            | Daytime Mon-Fri (06:00 - 18:00) \$3.00 per ½hr or portion, to MAX of \$28.00 Daytime Sat, Sun & Holidays (06:00 − 18:00) \$1.00 per ½ hr or portion, to MAX of \$2.00 Evenings everyday (18:00 - 06:00) \$0.50 per ½ hr or portion, to MAX of \$2.00 **Enter after 16:00 Mon-Fri for evening rates: \$0.50 per ½ hr or portion, to MAX of \$2.00 Clearance: 2.05 m (6'8) |
|---|--------------|----------------------------------------------------------------------------------------------------------------------------------|--------------------------------------------------------------------------------------------------------------------------------------------------------------------------------------------------------------------------------------------------------------------------------------------------------------------------------------------------------------------------|
| 5 | Epcor Centre | 829 MacLeod Trail SE (attached to Hyatt via +15)  Limited Hours of operation: Mon to Fri 07:00 to 24:00 Sat & Sun 08:30 to 24:00 | Daytime Mon-Fri (07:00 - 18:00) \$2.75 per ½hr or portion, to MAX of \$17.00 Daytime Sat, Sun & Holidays (08:30 – 18:00) \$1.50 per ½ hour to maximum of \$5.00 Evenings everyday (18:00 – 07:00) \$1.50 per ½ hour to maximum of \$5.0 Enter after 16:00 Mon-Fri for evening rates: \$1.50 per ½ hour to maximum of \$5.00 Clearance: 1.86 m (6'1)                      |